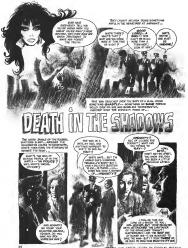

## DEATH IN THE SHADOWS

Poor Melissal She tried desperately to warn them, keep them from danger. Yet, they put her away, told her she was insune, that there was no hope.....

isme

NEFER AGAIN, EH / POOR SOUL, HE DIDN'T KNOW WHETHER HE WAS COMING OR GOING.

MELISSA STARES DOWN IN PROZEN SHOCK AT THE GILL FORM OF HER MOTHER--KAT THE TWO RAGED LACERATIONS ON HER THROAT -- AT THE THICK CRIMSON FLUID ON THE WHITE PILLOW ...

LOCKING THE BUTHOOM POOR EXTENT HER, MELIDOA SENANGE POR THE LOANT DUTCH-BUT BEFORE SHE CAN AN EXTER BLOOD-FROM THE BLACKNEHS PROM THE BLACKNEHS

THEN, THE ORDER SHOT OF HER SLAN MOTHER SHAD HER MIND--PREASAGE THE PLODMANTES OF HER MEMORY, EXOMERATES HER PROM HER OWN SHIFTCONE, MAP FILL RECOLLECTION OF THAT MERRIELS MISHING THAT MERRIELS MISHING THAT HER COMMING SHIFTLINGS TO HER WITH COMMING SHIFTLINGS